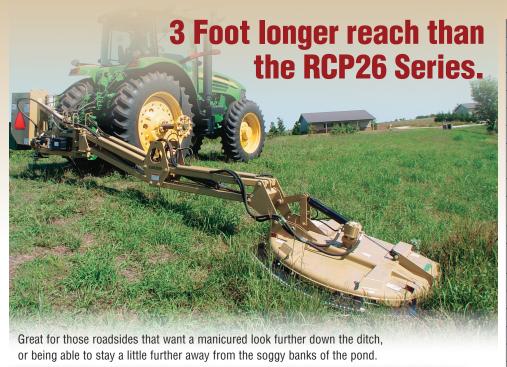

## **TOP QUALITY FEATURES ON RCP26 AND RCP30**

Hydraulic breakaway feature pivots arm backward to avoid obstacles and protect cutter arm. Hydraulically pivots back into place.

Flow control valve compensates for various hydraulic systems.

Shut-off valve permits maintenance without oil loss.

The built in weight rack can be ordered to fit with various suitcase weight styles.

Grease zerks at all pivot points.

Optional Self-contained hydraulics.

Electronic cylinder controls provide instant response for adjustments on the go.

|                                          | RCP3060                                                               |
|------------------------------------------|-----------------------------------------------------------------------|
| Horsepower                               | 95-175 HP                                                             |
| Hitch                                    | Cat. 2 & 3                                                            |
| Working Width (cm)                       | 58" (147)                                                             |
| Min. Transport Width                     | 10'1"                                                                 |
| Min Tractor Weight - lb (kg)             | 12,000 (5443)                                                         |
| Tractor Hydraulics Req'd                 | Max 4, Min 1                                                          |
| Hydraulic Pump Input                     | 540 RPM or 1000 RPM                                                   |
| Hyd. Oil Capacity                        | 35 Gallons                                                            |
| Hydraulic Oil Flow                       | 15 GPM                                                                |
| Hydraulic System                         | Tractor Provided or Self<br>Contained                                 |
| Overload Protection                      | Relief Valve                                                          |
| Oil Cleansing                            | Return Line Filter,<br>Replaceable                                    |
| Oil Check                                | Dipstick                                                              |
| Min. Cutting Height                      | 2"                                                                    |
| Cutting Capacity                         | 2" Diameter                                                           |
| Horiz. Cutting Reach                     | 18'10" Maximum                                                        |
| Vertical Cutting Reach                   | 13'5" Maximum                                                         |
| Below Ground Level<br>Reach              | 11' Maximum                                                           |
| Operating Tilt Arc                       | 180 Degrees                                                           |
| Deck Thickness                           | Front and Rear Chain<br>Guards                                        |
| Safety Guards                            | 10 Gauge                                                              |
| Blades                                   | 2 Each 1/2" x 4"                                                      |
| Blade Bolt                               | Keyed with Hardened<br>Flatwasher & Lock Nut                          |
| Blade Tip Speed                          | 15,000 FPM                                                            |
| Blade Rotation                           | Clockwise                                                             |
| Dishpan                                  | 3/16" x 21" Round,<br>Dish Shaped                                     |
| Driveline                                | Cat. 3, 1 3/8" 21 Spline                                              |
| Storage                                  | 2 Parking Stands                                                      |
| Unit Protection                          | Tension Bolt and<br>Hydraulic Breakaway<br>Cylinder                   |
| Options  Additional tractor weight (dual | Operator Shield<br>Suitcase Wt. Bracket<br>(Required)<br>Gauge Wheels |

Additional tractor weight (dual tractor wheel, calcium, etc.) may be needed.

Color:

- · Hydraulic break away and reset
- · Case drain deck motor
- Gauge wheel package allows unit to follow ground contour while operating in float position