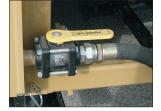

Shut-off valve permits maintenance without oil loss.

The built in weight rack can be ordered to fit with various suitcase weight styles.

Grease zerks at all pivot points.

Optional Self-contained hydraulics.

Electronic cylinder controls provide instant response for adjustments on the go.

|                                          | RCP3060                                                               |
|------------------------------------------|-----------------------------------------------------------------------|
| Horsepower                               | 95-175 HP                                                             |
| Hitch                                    | Cat. 2 & 3                                                            |
| Working Width (cm)                       | 58" (147)                                                             |
| Min. Transport Width                     | 10'1"                                                                 |
| Min Tractor Weight - lb (kg)             | 12,000 (5443)                                                         |
| Tractor Hydraulics Req'd                 | Max 4, Min 1                                                          |
| Hydraulic Pump Input                     | 540 RPM or 1000 RPM                                                   |
| Hyd. Oil Capacity                        | 35 Gallons                                                            |
| Hydraulic Oil Flow                       | 15 GPM                                                                |
| Hydraulic System                         | Tractor Provided or Self<br>Contained                                 |
| Overload Protection                      | Relief Valve                                                          |
| Oil Cleansing                            | Return Line Filter,<br>Replaceable                                    |
| Oil Check                                | Dipstick                                                              |
| Min. Cutting Height                      | 2"                                                                    |
| Cutting Capacity                         | 2" Diameter                                                           |
| Horiz. Cutting Reach                     | 18'10" Maximum                                                        |
| Vertical Cutting Reach                   | 13'5" Maximum                                                         |
| Below Ground Level<br>Reach              | 11' Maximum                                                           |
| Operating Tilt Arc                       | 180 Degrees                                                           |
| Deck Thickness                           | Front and Rear Chain<br>Guards                                        |
| Safety Guards                            | 10 Gauge                                                              |
| Blades                                   | 2 Each 1/2" x 4"                                                      |
| Blade Bolt                               | Keyed with Hardened<br>Flatwasher & Lock Nut                          |
| Blade Tip Speed                          | 15,000 FPM                                                            |
| Blade Rotation                           | Clockwise                                                             |
| Dishpan                                  | 3/16" x 21" Round,<br>Dish Shaped                                     |
| Driveline                                | Cat. 3, 1 3/8" 21 Spline                                              |
| Storage                                  | 2 Parking Stands                                                      |
| Unit Protection                          | Tension Bolt and<br>Hydraulic Breakaway<br>Cylinder                   |
| Options  Additional tractor weight (dual | Operator Shield<br>Suitcase Wt. Bracket<br>(Required)<br>Gauge Wheels |