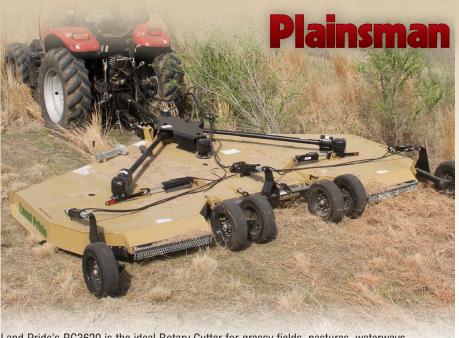

## RC36 14' OFFSET & 20' FOLDING ROTARY CUTTERS

Land Pride's RC3620 is the ideal Rotary Cutter for grassy fields, pastures, waterways, buffer strips, and set-aside acres and handles saplings up to 2" in diameter. With tips speeds of 16,000 to 16,500, gearboxes rated at 250 HP and 150 HP, 1-3/4" input shafts and 2" output shafts, and optional CV drivelines, this unit will make quick and efficient work of the largest jobs.