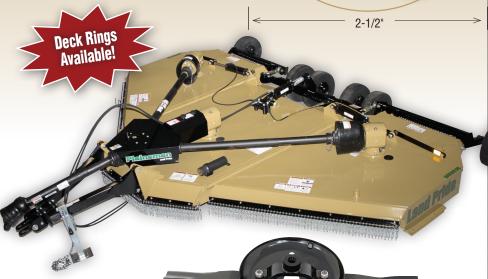

## Give your pasture that well-groomed look!

The 1" thick, 4" wide reinforcement aids the dishpan in withstanding the constant punishment the overall drivetrain must endure.

The heavy-duty turnbuckle keeps the center and wing axles at the same cutting height. With grease fittings incorporated in the turnbuckle, free motion is maintained for quality performance.

· Smooth top for easy clean off

|                                      | RC3615 MEDIUM DUTY                                                                                              |
|--------------------------------------|-----------------------------------------------------------------------------------------------------------------|
| Horsepower                           | 50-160 HP                                                                                                       |
| Hitch                                | Pull-Type;<br>Standard Clevis,<br>LP Performance Self-Leveling,<br>Pintle, Ball, Bar-Tite                       |
| Working Width (cm)                   | 15' (457)                                                                                                       |
| Overall Width                        | 15' 8"                                                                                                          |
| Min. Transport Width                 | 8'                                                                                                              |
| Overall Length                       | 15' 6"                                                                                                          |
| Machine Weight - Ib (kg)             | 3,730 (1692)                                                                                                    |
| Tongue Weight - Ib                   | 1,240                                                                                                           |
| Cutting Height                       | 2" - 14"                                                                                                        |
| Cutting Capacity                     | 2-1/2"                                                                                                          |
| Height Adjustment                    | 3" x 8" Cylinder, Hose, Fittings &<br>Stroke Control Spacers                                                    |
| Deck Thickness                       | 10 Gauge                                                                                                        |
| Deck Height                          | 12"                                                                                                             |
| Deck Shock Protection                | Spring Cushioned Center Axle                                                                                    |
| Deck Rings                           | Optional                                                                                                        |
| Side Thickness                       | 1/4"                                                                                                            |
| Safety Guards<br>(must choose)       | Front & Rear: Single or Double<br>Chain or Rubber                                                               |
| Skid Shoes                           | Wings and Center, Replaceable                                                                                   |
| Blades<br>(2 per section)            | 1/2" x 4" Heat Treated Free<br>Swinging Alloy Steel w/Uplift                                                    |
| Blade Bolt                           | Keyed with Hardened Flatwasher<br>& Lock Nut                                                                    |
| Blade Overlap                        | 6"                                                                                                              |
| Blade Tip Speed<br>(Feet per minute) | 540 RPM: 15,268 fpm on Center,<br>15,000 fpm on Wings<br>1000 RPM: 15,578 fpm on<br>Center, 14,620 fpm on Wings |
| Dishpan                              | 3/16" Round, Dish Shaped<br>with 1" x 4" Blade Bar                                                              |
| Hydraulics                           | Wings: 2-1/2" x 12" Cylinder,<br>Hoses & Fittings                                                               |
| Gearbox Rating^                      | 540 or 1000 RPM: 160 HP<br>Divider, 130 HP Center & Wings                                                       |
| Gearbox Output Shaft                 | 2"                                                                                                              |
| Gearbox Input Shaft                  | 1-3/4" 20 Spline                                                                                                |
| Input Driveline                      | Cat. 6 CV                                                                                                       |
| Connecting Drivelines                | Cat. 4 with Slip-Clutch                                                                                         |
| Max. Turning Angle                   | 80° w/Constant Velocity U-Joint                                                                                 |
| Tires - 4 or 6                       | 21" Laminated<br>29" Used Aircraft<br>25.5" Foam-Filled                                                         |