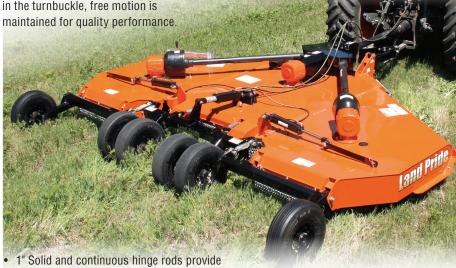

## Give your pasture that well-groomed look!

The 1" thick, 4" wide reinforcement aids the dishpan in withstanding the constant punishment the overall drivetrain must endure.

The heavy-duty turnbuckle keeps the center and wing axles at the same cutting height. With grease fittings incorporated in the turnbuckle, free motion is maintained for quality performance.

<sup>\*</sup>See dealer for complete warranty information.

Color Options:

superior support from section to section

<sup>^</sup>Based on field performance.