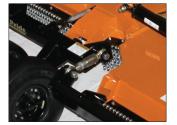

## Give your pasture that well-groomed look!

The 1" thick, 4" wide reinforcement aids the dishpan in withstanding the constant punishment the overall drivetrain must endure.

The heavy-duty turnbuckle keeps the center and wing axles at the same cutting height. With grease fittings incorporated in the turnbuckle, free motion is maintained for quality performance.